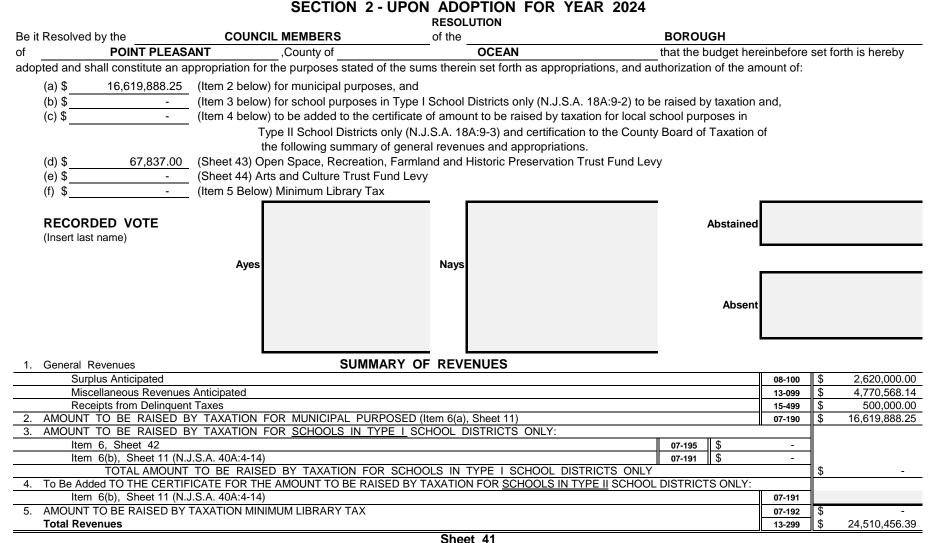

#### SUMMARY OF CURRENT FUND SECTION OF APPROVED BUDGET

|                      |                                                                                            | YEAR 2024                                                                                                                                                                                                                                                                                                                                    |
|----------------------|--------------------------------------------------------------------------------------------|----------------------------------------------------------------------------------------------------------------------------------------------------------------------------------------------------------------------------------------------------------------------------------------------------------------------------------------------|
| omitted in adv       | vertised budget)                                                                           | *****                                                                                                                                                                                                                                                                                                                                        |
|                      |                                                                                            | *****                                                                                                                                                                                                                                                                                                                                        |
|                      |                                                                                            | 18,976,236.00                                                                                                                                                                                                                                                                                                                                |
|                      |                                                                                            | xxxxxxxxxxx                                                                                                                                                                                                                                                                                                                                  |
| amended)}            |                                                                                            | 3,992,054.71                                                                                                                                                                                                                                                                                                                                 |
| et 29)               |                                                                                            | -                                                                                                                                                                                                                                                                                                                                            |
| , Sheet 29)          |                                                                                            | 3,992,054.71                                                                                                                                                                                                                                                                                                                                 |
| 97.95%               | Percent of Tax Collections                                                                 | 1,542,165.68                                                                                                                                                                                                                                                                                                                                 |
|                      | Building Aid Allowance 2024 - \$                                                           |                                                                                                                                                                                                                                                                                                                                              |
|                      | for Schools-State Aid 2023 - \$                                                            | 24,510,456.39                                                                                                                                                                                                                                                                                                                                |
| eet 11) (i.e. Surplu | s, Miscellaneous Revenues and Receipts from Delinquent Taxes)                              | 7,890,568.14                                                                                                                                                                                                                                                                                                                                 |
| et (as follows)      |                                                                                            | *****                                                                                                                                                                                                                                                                                                                                        |
| Uncollected Ta       | xes (Item 6(a), Sheet 11)                                                                  | 16,619,888.25                                                                                                                                                                                                                                                                                                                                |
| )                    |                                                                                            | -                                                                                                                                                                                                                                                                                                                                            |
|                      |                                                                                            | -                                                                                                                                                                                                                                                                                                                                            |
|                      |                                                                                            |                                                                                                                                                                                                                                                                                                                                              |
|                      |                                                                                            |                                                                                                                                                                                                                                                                                                                                              |
|                      |                                                                                            |                                                                                                                                                                                                                                                                                                                                              |
|                      |                                                                                            |                                                                                                                                                                                                                                                                                                                                              |
|                      | amended)}<br>eet 29)<br>D, Sheet 29)<br>97.95%<br>eet 11) (i.e. Surplu<br>jet (as follows) | Det 29)         D, Sheet 29)         97.95%       Percent of Tax Collections         Building Aid Allowance       2024 - \$         for Schools-State Aid       2023 - \$         eet 11) (i.e. Surplus, Miscellaneous Revenues and Receipts from Delinquent Taxes)         get (as follows)         Uncollected Taxes (Item 6(a), Sheet 11) |